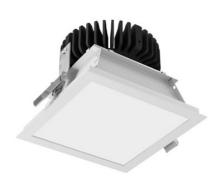

## 175 × 175 × 120 mm

Recessed LED downlight luminaire

The luminaire is equipped with cooler based on passive cooling

Frame made of aluminium profile powder coated with fine structured colour

Square reflector made of anodized aluminium sheet

Diffuser made of satinic or microprismatic plexi

Protection IP40 and IP44 only for optical part

Possibility of choice of electronic, dimmable electronic ballast or connection directly into 230V

Newly we are able to offer version with 230V DALI LED module

## Product description

Product code Driver **EVG** 0-254046.000 Optics Colour acrylic satin diffuser white Dimension a Dimension b 175 mm 175 mm Ceiling recessed Dimension c 120 mm 165x165 Type of light source Total power consumption