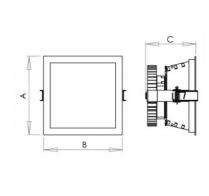

## Product description

Product code Driver **EVG** 0-254046.000 Optics Colour acrylic satin diffuser white Dimension a Dimension b 175 mm 175 mm Ceiling recessed Dimension c 120 mm 165x165 Type of light source Total power consumption