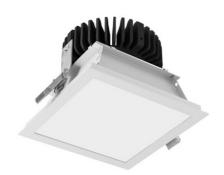

## 175 × 175 × 120 mm

Recessed LED downlight luminaire

The luminaire is equipped with cooler based on passive cooling

Frame made of aluminium profile powder coated with fine structured colour

Square reflector made of anodized aluminium sheet

Diffuser made of satinic or microprismatic plexi

Protection IP40 and IP44 only for optical part

Possibility of choice of electronic, dimmable electronic ballast or connection directly into 230V

Newly we are able to offer version with 230V DALI LED module