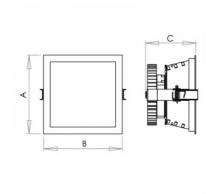

## Product description

Product code

0-254051.000 EVG LED module directly into 230V

Optics Colour acrylic satin diffuser white

Dimension a Dimension b 175 mm 175 mm

Dimension c Ceiling recessed 120 mm 165x165