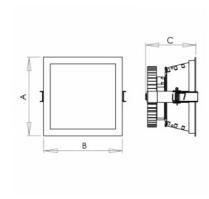

## Product description

Product code

0-254052.000 EVG LED module directly into 230V

Optics Colour acrylic satin diffuser white

Dimension a Dimension b 175 mm 175 mm

Dimension c Ceiling recessed 120 mm 165x165