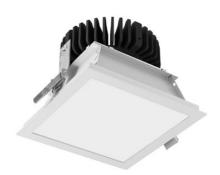

## 175 × 175 × 120 mm

Recessed LED downlight luminaire

The luminaire is equipped with cooler based on passive cooling

Frame made of aluminium profile powder coated with fine structured colour

Square reflector made of anodized aluminium sheet

Diffuser made of satinic or microprismatic plexi

Protection IP40 and IP44 only for optical part

Possibility of choice of electronic, dimmable electronic ballast or connection directly into 230V

Newly we are able to offer version with 230V DALI LED module