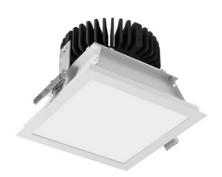

## 175 × 175 × 120 mm

Recessed LED downlight luminaire

The luminaire is equipped with cooler based on passive cooling

Frame made of aluminium profile powder coated with fine structured colour

Square reflector made of anodized aluminium sheet

Diffuser made of satinic or microprismatic plexi

Protection IP40 and IP44 only for optical part

Possibility of choice of electronic, dimmable electronic ballast or connection directly into 230V

Newly we are able to offer version with 230V DALI LED module