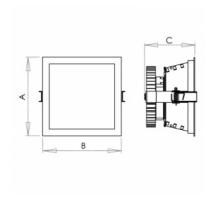

## Product description

Product code

0-254053.000 EVG LED module directly into 230V

Optics Colour acrylic satin diffuser white

Dimension a Dimension b 175 mm 175 mm

Dimension c Ceiling recessed 120 mm 165x165