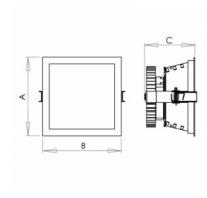

## Product description

Product code 0-254054.000 EVG LED module directly into 230V Optics Colour

acrylic satin diffuser white

Dimension a Dimension b 175 mm 175 mm Dimension c

Ceiling recessed 120 mm 165x165