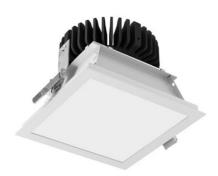

## 175 × 175 × 120 mm

Recessed LED downlight luminaire

The luminaire is equipped with cooler based on passive cooling

Frame made of aluminium profile powder coated with fine structured colour

Square reflector made of anodized aluminium sheet

Diffuser made of satinic or microprismatic plexi

Protection IP40 and IP44 only for optical part

Possibility of choice of electronic, dimmable electronic ballast or connection directly into 230V

Newly we are able to offer version with 230V DALI LED module