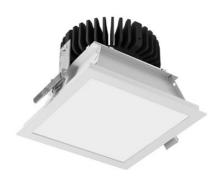

## 175 × 175 × 120 mm

Recessed LED downlight luminaire

The luminaire is equipped with cooler based on passive cooling

Frame made of aluminium profile powder coated with fine structured colour

Square reflector made of anodized aluminium sheet

Diffuser made of satinic or microprismatic plexi

Protection IP40 and IP44 only for optical part

Possibility of choice of electronic, dimmable electronic ballast or connection directly into 230V

Newly we are able to offer version with 230V DALI LED module