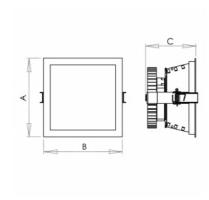

## Product description

175 mm

Luminous flux

Product code Drive

0-254055.000 EVG LED module directly into 230V

175 mm

Color temperatiure

Optics Colour acrylic satin diffuser white

Dimension a Dimension b

Dimension c Ceiling recessed

120 mm 165x165

Type of light source Total power consumption

LED 34 W

3000 lm 3000 K

Color index (RA) Mounting type **80** recessed,

Cover Weight IP 44 1.1 kg