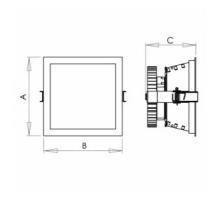

## 175 × 175 × 120 mm

Recessed LED downlight luminaire

The luminaire is equipped with cooler based on passive cooling

Frame made of aluminium profile powder coated with fine structured colour

Square reflector made of anodized aluminium sheet

## Product description

Product code 0-254056.000 EVG LED module directly into 230V Optics Colour acrylic satin diffuser white Dimension a Dimension b 175 mm 175 mm Dimension c Ceiling recessed 120 mm 165x165