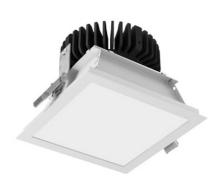

## OIZZO SQUARE LED IP44 230V

series: OIZZO

## 175 × 175 × 120 mm

Recessed LED downlight luminaire

The luminaire is equipped with cooler based on passive cooling

Frame made of aluminium profile powder coated with fine structured colour

Square reflector made of anodized aluminium sheet

Diffuser made of satinic or microprismatic plexi

Protection IP40 and IP44 only for optical part

Possibility of choice of electronic, dimmable electronic ballast or connection directly into 230V

Newly we are able to offer version with 230V DALI LED module