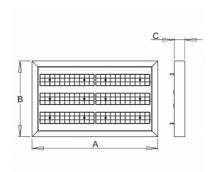

## 700 × 420 × 55 mm

LED luminaire designed for indoor lighting

Construction of luminaire suitable for suspending

Body of luminaire made of steel sheet covering frame made of aluminium profile, both powder coated according to RAL colour list

## Product description

Product code 0-255002.000

Optics

25° LED optics

Dimension a 700 mm

Dimension c

55 mm

Total power consumption

64 W

Color temperatiure

4000 K

Mounting type suspended,

Weight 8.3 kg

Driver EVG

Colour

white

Dimension b

420 mm

Type of light source

LED

Luminous flux 9168 lm

Color index (RA)

Cover **IP 65**