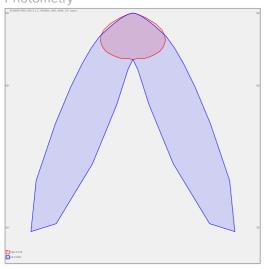

ha 5 IČO: 27154742 DIČ: CZ27154742 www.hormen.cz

## PLANNE IP65 LED

series: PLANNE



LED Led lights





Suspended

## 700 × 420 × 55 mm

LED luminaire designed for indoor lighting

Construction of luminaire suitable for suspending

Body of luminaire made of steel sheet covering frame made of aluminium profile, both powder coated according to RAL colour list

LED optics - 60°, 90°, 25°, 30° and 84-35° are optional according to order number Optics 84-35° is especially suitable for illumination of corridors

Luminaire suitable to rooms with high mounting heights

Luminaire equipped with electronic or dimmable electronic ballast

Usage: industry, warehouses, rack warehouses, high halls, low halls, garages, sport places, fuel stations

Accessories to be ordered separately



## Photometry



## Product description

Product code 0-255002.000

Optics

25° LED optics

Dimension a 700 mm

Dimension c

55 mm

Total power consumption

64 W

Color temperatiure

4000 K

Mounting type suspended,

Weight 8.3 kg

Driver EVG

Colour

white

Dimension b

420 mm

Type of light source

LED

Luminous flux 9168 lm

Color index (RA)

Cover **IP 65**