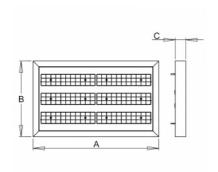

## Product description

Product code 0-255003.000

Optics

25° LED optics

Dimension a 700 mm

Dimension c

55 mm

Total power consumption

Dimension b 420 mm

Type of light source

LED

Luminous flux 10062 lm

Color index (RA)

Cover **IP 65**