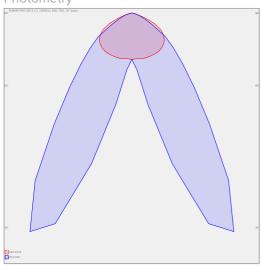

LED optics - 60°, 90°, 25°, 30° and 84-35° are optional according to order number Optics 84-35° is especially suitable for illumination of corridors

Luminaire suitable to rooms with high mounting heights

## Photometry

## Product description

Product code 0-255003.000

Optics

25° LED optics

Dimension a 700 mm

Dimension c

55 mm

Total power consumption

Dimension b 420 mm

Type of light source

LED

Luminous flux 10062 lm

Color index (RA)

Cover **IP 65**