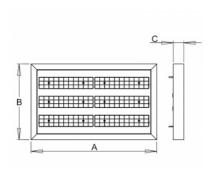

## 700 × 420 × 55 mm

LED luminaire designed for indoor lighting

Construction of luminaire suitable for suspending

Body of luminaire made of steel sheet covering frame made of aluminium profile, both powder coated according to RAL colour list

## Product description

Product code 0-255004.000

Optics

25° LED optics

Dimension a 700 mm

Dimension c

55 mm

Total power consumption

75 W

Color temperatiure

4000 K

Mounting type suspended,

Weight 8.3 kg

Driver EVG

Colour

white

Dimension b 420 mm

Type of light source

LED

Luminous flux 10542 lm

Color index (RA)

Cover **IP 65**