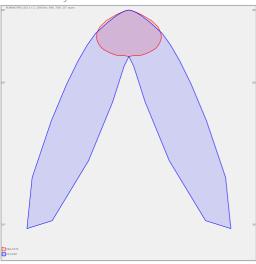

ha 5 IČO: 27154742 DIČ: CZ27154742 www.hormen.cz

## PLANNE IP65 LED

series: PLANNE



LED Led lights





Suspended

## 700 × 420 × 55 mm

LED luminaire designed for indoor lighting

Construction of luminaire suitable for suspending

Body of luminaire made of steel sheet covering frame made of aluminium profile, both powder coated according to RAL colour list

LED optics - 60°, 90°, 25°, 30° and 84-35° are optional according to order number Optics 84-35° is especially suitable for illumination of corridors

Luminaire suitable to rooms with high mounting heights

Luminaire equipped with electronic or dimmable electronic ballast

Usage: industry, warehouses, rack warehouses, high halls, low halls, garages, sport places, fuel stations

Accessories to be ordered separately



## Photometry



## Product description

Product code 0-255004.000

Optics

25° LED optics

Dimension a 700 mm

Dimension c

55 mm

Total power consumption

75 W

Color temperatiure

4000 K

Mounting type suspended,

Weight 8.3 kg

Driver EVG

Colour

white

Dimension b 420 mm

Type of light source

LED

Luminous flux 10542 lm

Color index (RA)

Cover **IP 65**