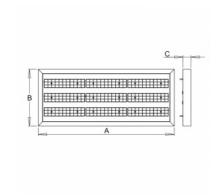

Product code 0-255005.000

Optics

25° LED optics

Dimension a 994 mm

Dimension c

55 mm

Total power consumption

96 W

Color temperatiure

3000 K

Mounting type suspended,

Weight 11.9 kg Driver EVG

Colour white

Dimension b 420 mm

Type of light source

LED