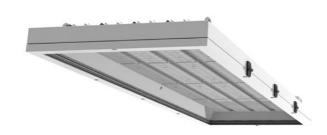

## PLANNE IP65 LED

series: PLANNE

LED Led lights

Suspended

LED luminaire designed for indoor lighting

Construction of luminaire suitable for suspending

Body of luminaire made of steel sheet covering frame made of aluminium profile, both powder coated according to RAL colour list