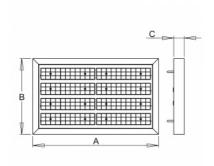

## Product description

Product code 0-255010.000

Optics

25° LED optics

Dimension a 700 mm

Dimension c

55 mm

Total power consumption

Dimension b 420 mm

Type of light source

LED

Luminous flux 12224 lm

Color index (RA)

Cover **IP 65**