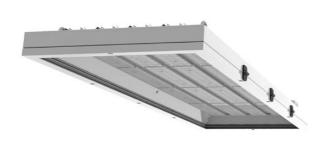

## 700 × 420 × 55 mm

LED luminaire designed for indoor lighting Construction of luminaire suitable for suspending Body of luminaire made of steel sheet covering frame made of aluminium profile, both powder coated according to RAL colour list LED optics - 60°, 90°, 25°, 30° and 84-35° are optional according to order number Optics 84-35° is especially suitable for illumination of corridors Luminaire suitable to rooms with high mounting heights Luminaire equipped with electronic or dimmable electronic ballast Usage: industry, warehouses, rack warehouses, high halls, low halls, garages, sport places, fuel stations Accessories to be ordered separately

## Product description

Product code **0-255011.000** 

Optics 25° LED optics

Dimension a **700 mm** 

Dimension c 55 mm

Total power consumption **100 W** 

Color temperatiure 3000 K

Mounting type suspended,

Weight **8.8 kg**  Driver **EVG** 

Colour **white** 

> Dimension b 420 mm

Type of light source **LED** 

Luminous flux 13416 lm

Color index (RA) 80

Cover

Photometry