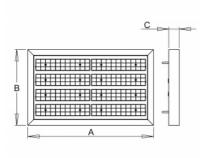

## 700 × 420 × 55 mm

LED luminaire designed for indoor lighting Construction of luminaire suitable for suspending Body of luminaire made of steel sheet covering frame made of aluminium profile, both powder coated according to RAL colour list LED optics - 60°, 90°, 25°, 30° and 84-35° are optional according to order number Optics 84-35° is especially suitable for illumination of corridors Luminaire suitable to rooms with high mounting heights Luminaire equipped with electronic or dimmable electronic ballast Usage: industry, warehouses, rack warehouses, high halls, low halls, garages, sport places, fuel stations Accessories to be ordered separately

## Product description

Product code **0-255011.000** 

Optics 25° LED optics

Dimension a **700 mm** 

Dimension c 55 mm

Total power consumption **100 W** 

Color temperatiure 3000 K

Mounting type suspended,

Weight **8.8 kg**  Driver **EVG** 

Colour **white** 

> Dimension b 420 mm

Type of light source **LED** 

Luminous flux 13416 lm

Color index (RA) 80

Cover

Photometry