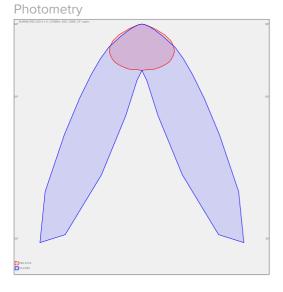

LED optics - 60°, 90°, 25°, 30° and 84-35° are optional according to order number Optics 84-35° is especially suitable for illumination of corridors

Luminaire suitable to rooms with high mounting heights

## Product description

Product code 0-255013.000

Optics

25° LED optics

Dimension a 1287 mm

Dimension c

55 mm

Total power consumption