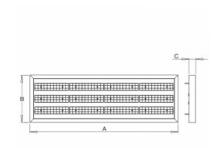

## 1287 × 420 × 55 mm

LED luminaire designed for indoor lighting

Construction of luminaire suitable for suspending

Body of luminaire made of steel sheet covering frame made of aluminium profile, both powder coated according to RAL colour list

## Product description

Product code 0-255013.000

Optics

25° LED optics

Dimension a 1287 mm

Dimension c

55 mm

Total power consumption

128 W

Color temperatiure

3000 K

Mounting type suspended,

Weight

17.5 kg

Driver EVG

Colour white

Dimension b 420 mm

Type of light source

LED

Luminous flux 17508 lm

Color index (RA)

Cover **IP 65**