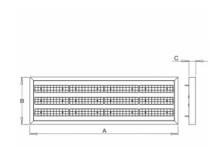

## PLANNE IP65 LED

series: PLANNE

LED Led lights

Suspended

LED luminaire designed for indoor lighting

Construction of luminaire suitable for suspending

Body of luminaire made of steel sheet covering frame made of aluminium profile, both powder coated according to RAL colour list

## Product description

Product code 0-255014.000

Optics

25° LED optics

Dimension a 1287 mm

Dimension c

55 mm

Total power consumption

Colour white

Dimension b 420 mm

Type of light source

LED

Luminous flux 18336 lm

Color index (RA)

Cover **IP 65**