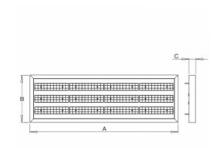

## Product description

Product code 0-255015.000

Optics

25° LED optics

Dimension a 1287 mm

Dimension c

55 mm

Total power consumption

Dimension b 420 mm

Type of light source

LED

Luminous flux 20124 lm

Color index (RA)

Cover **IP 65**