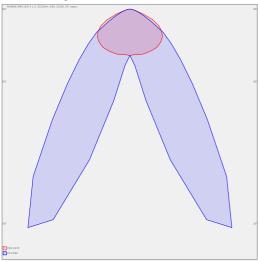

## Photometry

LED optics - 60°, 90°, 25°, 30° and 84-35° are optional according to order number Optics 84-35° is especially suitable for illumination of corridors

Luminaire suitable to rooms with high mounting heights