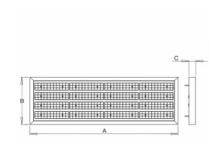

## Product description

Product code 0-255017.000

Optics

25° LED optics

Dimension a 1287 mm

Dimension c 55 mm

Total power consumption 170 W

Color temperatiure

Mounting type suspended,

Weight 21.5 kg

3000 K

Driver EVG

Colour white

Dimension b 420 mm

Type of light source

LED