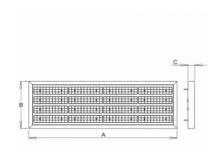

## 1287 × 420 × 55 mm

LED luminaire designed for indoor lighting

Construction of luminaire suitable for suspending

Body of luminaire made of steel sheet covering frame made of aluminium profile, both powder coated according to RAL colour list

## Product description

Product code 0-255018.000

Optics

25° LED optics

Dimension a 1287 mm

Dimension c

55 mm

Total power consumption

170 W

Color temperatiure

4000 K

Mounting type

suspended,

Weight 21.5 kg EVG

Driver

Colour white

Dimension b

420 mm

Type of light source

LED

Luminous flux 24448 lm

Color index (RA)

Cover **IP 65**