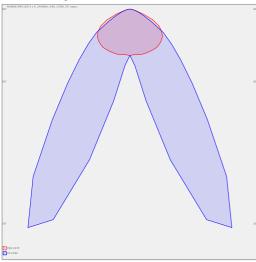

: 27154742 DIČ: CZ27154742 www.hormen.cz

## PLANNE IP65 LED

series: PLANNE



LED Led lights



IP 65



Suspended

## 1287 × 420 × 55 mm

LED luminaire designed for indoor lighting

Construction of luminaire suitable for suspending

Body of luminaire made of steel sheet covering frame made of aluminium profile, both powder coated according to RAL colour list

LED optics - 60°, 90°, 25°, 30° and 84-35° are optional according to order number Optics 84-35° is especially suitable for illumination of corridors

Luminaire suitable to rooms with high mounting heights

Luminaire equipped with electronic or dimmable electronic ballast

Usage: industry, warehouses, rack warehouses, high halls, low halls, garages, sport places, fuel stations

Accessories to be ordered separately



## Photometry



## Product description

Product code 0-255018.000

Optics

25° LED optics

Dimension a 1287 mm

Dimension c

55 mm

Total power consumption

170 W

Color temperatiure

4000 K

Mounting type

suspended,

Weight 21.5 kg EVG

Driver

Colour white

Dimension b

420 mm

Type of light source

LED

Luminous flux 24448 lm

Color index (RA)

Cover **IP 65**