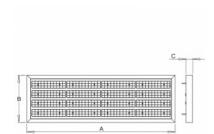

## Product description

Product code 0-255019.000

Optics

25° LED optics

Dimension a 1287 mm

Dimension c

55 mm

Total power consumption

Colour white

Dimension b 420 mm

Type of light source

LED

Luminous flux 26832 lm

Color index (RA)

Cover **IP 65**