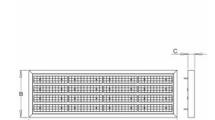

## PLANNE IP65 LED

series: PLANNE

LED Led lights

IP 65

Suspended

LED luminaire designed for indoor lighting

Construction of luminaire suitable for suspending

Body of luminaire made of steel sheet covering frame made of aluminium profile, both powder coated according to RAL colour list

## Product description

Product code 0-255020.000

Optics

25° LED optics

Dimension a 1287 mm

Dimension c

55 mm

Total power consumption

Dimension b

420 mm

Type of light source

LED

Luminous flux

28112 lm

Color index (RA)

Cover **IP 65** 