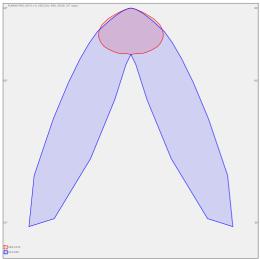

LED optics - 60°, 90°, 25°, 30° and 84-35° are optional according to order number Optics 84-35° is especially suitable for illumination of corridors

Luminaire suitable to rooms with high mounting heights