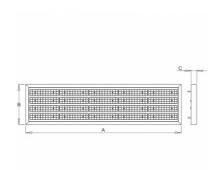

## Product description

Product code 0-255021.000

Optics

25° LED optics

Dimension a 1582 mm

Dimension c

55 mm

Total power consumption

213 W

Color temperatiure

3000 K

Mounting type suspended,

Weight

24 kg

Driver EVG

Colour white

Dimension b 420 mm

Type of light source

LED

Luminous flux 29180 lm

Color index (RA)

Cover **IP 65**