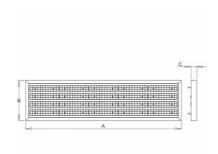

## Product description

Product code **0-255023.000** 

Optics

25° LED optics

Dimension a **1582 mm** 

1502 11111

Dimension c

55 mm

Total power consumption

251 W

Color temperatiure

3000 K

Mounting type

suspended,

Weight 24 kg Driver **EVG** 

Colour **white** 

Dimension b 420 mm

Type of light source

LED

Luminous flux **33540 lm** 

Color index (RA)

80

Cover IP 65