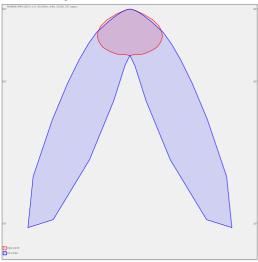

## Photometry

LED optics - 60°, 90°, 25°, 30° and 84-35° are optional according to order number Optics 84-35° is especially suitable for illumination of corridors

Luminaire suitable to rooms with high mounting heights