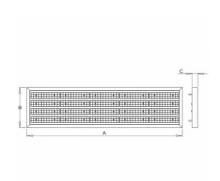

## 1582 × 420 × 55 mm

LED luminaire designed for indoor lighting

Construction of luminaire suitable for suspending

Body of luminaire made of steel sheet covering frame made of aluminium profile, both powder coated according to RAL colour list

## Product description

Product code 0-255024.000

Optics

25° LED optics

Dimension a 1582 mm

Dimension c

55 mm

Total power consumption

251 W

Color temperatiure

4000 K

Mounting type

suspended,

Weight 24 kg

Driver

EVG

Colour white

Dimension b

420 mm

Type of light source

LED

Luminous flux 35140 lm

Color index (RA)

Cover **IP 65**