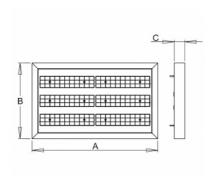

## Product description

Product code 0-255041.000

Optics

30° LED optics

Dimension a 700 mm

Dimension c 55 mm

Total power consumption 64 W

Color temperatiure

3000 K

Mounting type

suspended,

Weight 8.3 kg

Driver EVG

Colour white

Dimension b

420 mm