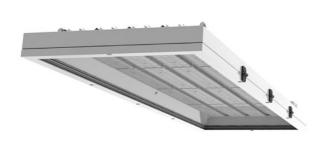

## 700 × 420 × 55 mm

LED luminaire designed for indoor lighting Construction of luminaire suitable for suspending Body of luminaire made of steel sheet covering frame made of aluminium profile, both powder coated according to RAL colour list LED optics - 60°, 90°, 25°, 30° and 84-35° are optional according to order number Optics 84-35° is especially suitable for illumination of corridors Luminaire suitable to rooms with high mounting heights Luminaire equipped with electronic or dimmable electronic ballast Usage: industry, warehouses, rack warehouses, high halls, low halls, garages, sport places, fuel stations Accessories to be ordered separately

## Product description

Product code 0-255042.000

Optics 30° LED optics

Dimension a **700 mm** 

Dimension c 55 mm

Total power consumption **64 W** 

Color temperatiure **4000 K** 

Mounting type suspended,

Weight **8.3 kg**  Driver **EVG** 

Colour **white** 

> Dimension b 420 mm

Type of light source **LED** 

Luminous flux 9168 Im

Color index (RA) 80

Cover

Photometry