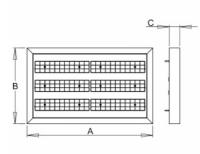

## 700 × 420 × 55 mm

LED luminaire designed for indoor lighting Construction of luminaire suitable for suspending Body of luminaire made of steel sheet covering frame made of aluminium profile, both powder coated according to RAL colour list LED optics - 60°, 90°, 25°, 30° and 84-35° are optional according to order number Optics 84-35° is especially suitable for illumination of corridors Luminaire suitable to rooms with high mounting heights Luminaire equipped with electronic or dimmable electronic ballast Usage: industry, warehouses, rack warehouses, high halls, low halls, garages, sport places, fuel stations Accessories to be ordered separately

## Product description

Product code 0-255042.000

Optics 30° LED optics

Dimension a **700 mm** 

Dimension c 55 mm

Total power consumption **64 W** 

Color temperatiure **4000 K** 

Mounting type suspended,

Weight **8.3 kg**  Driver **EVG** 

Colour **white** 

> Dimension b 420 mm

Type of light source **LED** 

Luminous flux 9168 Im

Color index (RA) 80

Cover

Photometry