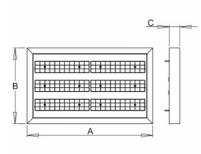

## 700 × 420 × 55 mm

LED luminaire designed for indoor lighting Construction of luminaire suitable for suspending Body of luminaire made of steel sheet covering frame made of aluminium profile, both powder coated according to RAL colour list LED optics - 60°, 90°, 25°, 30° and 84-35° are optional according to order number Optics 84-35° is especially suitable for illumination of corridors Luminaire suitable to rooms with high mounting heights Luminaire equipped with electronic or dimmable electronic ballast Usage: industry, warehouses, rack warehouses, high halls, low halls, garages, sport places, fuel stations Accessories to be ordered separately

## Product description

Product code 0-255043.000

Optics 30° LED optics

Dimension a **700 mm** 

Dimension c 55 mm

Total power consumption **75 W** 

Color temperatiure 3000 K

Mounting type suspended,

Weight **8.3 kg**  Driver **EVG** 

Colour **white** 

> Dimension b 420 mm

Type of light source **LED** 

Luminous flux 10062 lm

Color index (RA) 80

Cover

Photometry