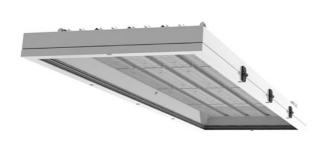

## 700 × 420 × 55 mm

LED luminaire designed for indoor lighting Construction of luminaire suitable for suspending Body of luminaire made of steel sheet covering frame made of aluminium profile, both powder coated according to RAL colour list LED optics - 60°, 90°, 25°, 30° and 84-35° are optional according to order number Optics 84-35° is especially suitable for illumination of corridors Luminaire suitable to rooms with high mounting heights Luminaire equipped with electronic or dimmable electronic ballast Usage: industry, warehouses, rack warehouses, high halls, low halls, garages, sport places, fuel stations Accessories to be ordered separately

## Product description

Product code 0-255043.000

Optics 30° LED optics

Dimension a **700 mm** 

Dimension c 55 mm

Total power consumption **75 W** 

Color temperatiure 3000 K

Mounting type suspended,

Weight **8.3 kg**  Driver **EVG** 

Colour **white** 

> Dimension b 420 mm

Type of light source **LED** 

Luminous flux 10062 lm

Color index (RA) 80

Cover

Photometry