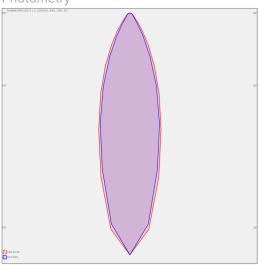

ha 5 IČO: 27154742 DIČ: CZ27154742 www.hormen.cz

## PLANNE IP65 LED

series: PLANNE



LED Led lights





Suspended

## 700 × 420 × 55 mm

LED luminaire designed for indoor lighting

Construction of luminaire suitable for suspending

Body of luminaire made of steel sheet covering frame made of aluminium profile, both powder coated according to RAL colour list

LED optics - 60°, 90°, 25°, 30° and 84-35° are optional according to order number Optics 84-35° is especially suitable for illumination of corridors

Luminaire suitable to rooms with high mounting heights

Luminaire equipped with electronic or dimmable electronic ballast

Usage: industry, warehouses, rack warehouses, high halls, low halls, garages, sport places, fuel stations

Accessories to be ordered separately



## Photometry



## Product description

Product code 0-255044.000

Optics

30° LED optics

Dimension a 700 mm

Dimension c

55 mm

Total power consumption

75 W

Color temperatiure

4000 K

Mounting type suspended,

Weight

8.3 kg

Driver EVG

Colour white

Dimension b 420 mm

Type of light source

LED

Luminous flux 10542 lm

Color index (RA)

Cover **IP 65**