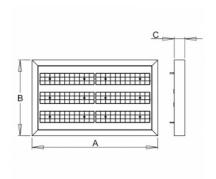

## 700 × 420 × 55 mm

LED luminaire designed for indoor lighting

Construction of luminaire suitable for suspending

Body of luminaire made of steel sheet covering frame made of aluminium profile, both powder coated according to RAL colour list

## Product description

Product code 0-255044.000

Optics

30° LED optics

Dimension a 700 mm

Dimension c

55 mm

Total power consumption

75 W

Color temperatiure

4000 K

Mounting type suspended,

Weight

8.3 kg

Driver EVG

Colour white

Dimension b 420 mm

Type of light source

LED

Luminous flux 10542 lm

Color index (RA)

Cover **IP 65**