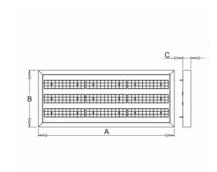

## 994 × 420 × 55 mm

LED luminaire designed for indoor lighting

Construction of luminaire suitable for suspending

Body of luminaire made of steel sheet covering frame made of aluminium profile, both powder coated according to RAL colour list

## Product description

Product code 0-255045.000

Optics

30° LED optics

Dimension a 994 mm

Dimension c

55 mm

Total power consumption

96 W

Color temperatiure

3000 K

Mounting type suspended,

Weight 11.9 kg Driver EVG

Colour white

Dimension b 420 mm

Type of light source