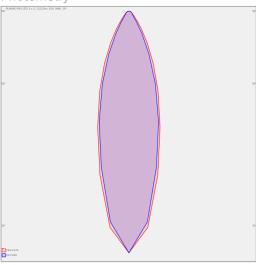

ha 5 IČO: 27154742 DIČ: CZ27154742 www.hormen.cz

## PLANNE IP65 LED

series: PLANNE



LED Led lights





Suspended

## 994 × 420 × 55 mm

LED luminaire designed for indoor lighting

Construction of luminaire suitable for suspending

Body of luminaire made of steel sheet covering frame made of aluminium profile, both powder coated according to RAL colour list

LED optics - 60°, 90°, 25°, 30° and 84-35° are optional according to order number Optics 84-35° is especially suitable for illumination of corridors

Luminaire suitable to rooms with high mounting heights

Luminaire equipped with electronic or dimmable electronic ballast

Usage: industry, warehouses, rack warehouses, high halls, low halls, garages, sport places, fuel stations

Accessories to be ordered separately



## Photometry



## Product description

Product code 0-255045.000

Optics

30° LED optics

Dimension a 994 mm

Dimension c

55 mm

Total power consumption

96 W

Color temperatiure

3000 K

Mounting type suspended,

Weight 11.9 kg Driver EVG

Colour white

Dimension b 420 mm

Type of light source

LED

Luminous flux 13131 lm

Color index (RA)

Cover **IP 65**