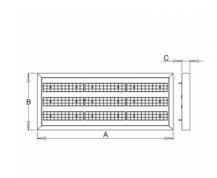

## Product description

Product code 0-255047.000

Optics

30° LED optics

Dimension a 994 mm

Dimension c 55 mm

Total power consumption 113 W

Color temperatiure

3000 K

Mounting type

suspended,

Weight 11.9 kg Driver EVG

Colour

white

Dimension b 420 mm

Type of light source