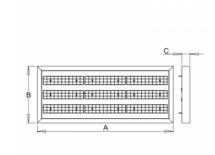

## Product description

Product code 0-255048.000

Optics

30° LED optics

Dimension a 994 mm

Dimension c

55 mm

Total power consumption

113 W

Color temperatiure

4000 K

Mounting type suspended,

Weight 11.9 kg Driver EVG

Colour white

Dimension b 420 mm

Type of light source