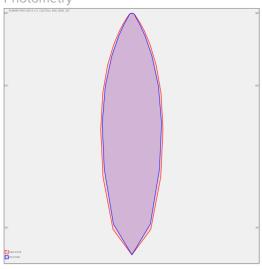

## PLANNE IP65 LED

series: PLANNE



LED Led lights





Suspended



LED luminaire designed for indoor lighting

Construction of luminaire suitable for suspending

Body of luminaire made of steel sheet covering frame made of aluminium profile, both powder coated according to RAL colour list

LED optics - 60°, 90°, 25°, 30° and 84-35° are optional according to order number Optics 84-35° is especially suitable for illumination of corridors

Luminaire suitable to rooms with high mounting heights

Luminaire equipped with electronic or dimmable electronic ballast

Usage: industry, warehouses, rack warehouses, high halls, low halls, garages, sport places, fuel stations

Driver

EVG Colour

white

Dimension b

Type of light source

420 mm

Accessories to be ordered separately



## Photometry



## Product description

Product code 0-255049.000

Optics

30° LED optics

Dimension a 700 mm

Dimension c

55 mm

Total power consumption

85 W

Color temperatiure

3000 K

Mounting type suspended,

Weight 8.8 kg

Luminous flux 11672 lm

LED

Color index (RA)

Cover **IP 65**