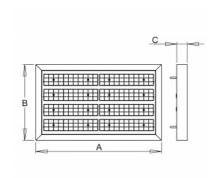

## Product description

Product code 0-255049.000

Optics

30° LED optics

Dimension a 700 mm

Dimension c

55 mm

Total power consumption

Type of light source

420 mm

Accessories to be ordered separately