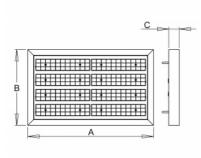

## 700 × 420 × 55 mm

LED luminaire designed for indoor lighting Construction of luminaire suitable for suspending Body of luminaire made of steel sheet covering frame made of aluminium profile, both powder coated according to RAL colour list LED optics - 60°, 90°, 25°, 30° and 84-35° are optional according to order number Optics 84-35° is especially suitable for illumination of corridors Luminaire suitable to rooms with high mounting heights Luminaire equipped with electronic or dimmable electronic ballast Usage: industry, warehouses, rack warehouses, high halls, low halls, garages, sport places, fuel stations Accessories to be ordered separately

## Product description

Product code 0-255050.000

Optics 30° LED optics

Dimension a **700 mm** 

Dimension c 55 mm

Total power consumption **85 W** 

Color temperatiure **4000 K** 

Mounting type suspended,

Weight **8.8 kg**  Driver **EVG** 

Colour **white** 

> Dimension b 420 mm

Type of light source **LED** 

Luminous flux 12224 Im

Color index (RA) 80

Cover

Photometry