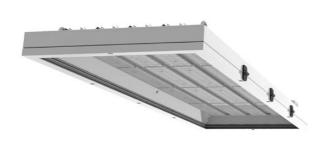

## 700 × 420 × 55 mm

LED luminaire designed for indoor lighting Construction of luminaire suitable for suspending Body of luminaire made of steel sheet covering frame made of aluminium profile, both powder coated according to RAL colour list LED optics - 60°, 90°, 25°, 30° and 84-35° are optional according to order number Optics 84-35° is especially suitable for illumination of corridors Luminaire suitable to rooms with high mounting heights Luminaire equipped with electronic or dimmable electronic ballast Usage: industry, warehouses, rack warehouses, high halls, low halls, garages, sport places, fuel stations Accessories to be ordered separately

## Product description

Product code 0-255050.000

Optics 30° LED optics

Dimension a **700 mm** 

Dimension c 55 mm

Total power consumption **85 W** 

Color temperatiure **4000 K** 

Mounting type suspended,

Weight **8.8 kg**  Driver **EVG** 

Colour **white** 

> Dimension b 420 mm

Type of light source **LED** 

Luminous flux 12224 Im

Color index (RA) 80

Cover

Photometry