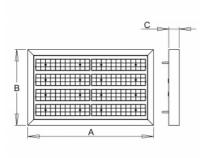

## 700 × 420 × 55 mm

LED luminaire designed for indoor lighting Construction of luminaire suitable for suspending Body of luminaire made of steel sheet covering frame made of aluminium profile, both powder coated according to RAL colour list LED optics - 60°, 90°, 25°, 30° and 84-35° are optional according to order number Optics 84-35° is especially suitable for illumination of corridors Luminaire suitable to rooms with high mounting heights Luminaire equipped with electronic or dimmable electronic ballast Usage: industry, warehouses, rack warehouses, high halls, low halls, garages, sport places, fuel stations Accessories to be ordered separately

## Product description

Product code 0-255051.000

Optics 30° LED optics

Dimension a **700 mm** 

Dimension c 55 mm

Total power consumption **100 W** 

Color temperatiure 3000 K

Mounting type suspended,

Weight **8.8 kg**  Driver **EVG** 

Colour **white** 

> Dimension b 420 mm

Type of light source **LED** 

Luminous flux 13416 lm

Color index (RA) 80

Cover

Photometry