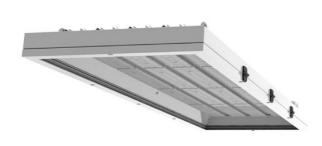

## 700 × 420 × 55 mm

LED luminaire designed for indoor lighting Construction of luminaire suitable for suspending Body of luminaire made of steel sheet covering frame made of aluminium profile, both powder coated according to RAL colour list LED optics - 60°, 90°, 25°, 30° and 84-35° are optional according to order number Optics 84-35° is especially suitable for illumination of corridors Luminaire suitable to rooms with high mounting heights Luminaire equipped with electronic or dimmable electronic ballast Usage: industry, warehouses, rack warehouses, high halls, low halls, garages, sport places, fuel stations Accessories to be ordered separately

## Product description

Product code 0-255051.000

Optics 30° LED optics

Dimension a **700 mm** 

Dimension c 55 mm

Total power consumption **100 W** 

Color temperatiure 3000 K

Mounting type suspended,

Weight **8.8 kg**  Driver **EVG** 

Colour **white** 

> Dimension b 420 mm

Type of light source **LED** 

Luminous flux 13416 lm

Color index (RA) 80

Cover

Photometry