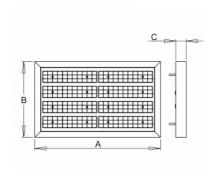

## Product description

Product code 0-255052.000

Optics

30° LED optics

Dimension a 700 mm

Dimension c

55 mm

Total power consumption

100 W

Color temperatiure

4000 K

Mounting type suspended,

Weight 8.8 kg

EVG Colour

Driver

white

Dimension b 420 mm

Type of light source

LED

Luminous flux 14056 lm

Color index (RA)

Cover **IP 65** 

Copyright 2018 HORMEN CE a. s.