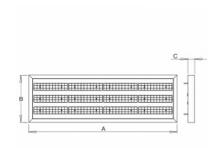

## Product description

Product code 0-255054.000

Optics

30° LED optics

Dimension a 1287 mm

Dimension c

55 mm

Total power consumption

Dimension b 420 mm

Type of light source

LED

Luminous flux 18336 lm

Color index (RA)

Cover **IP 65**