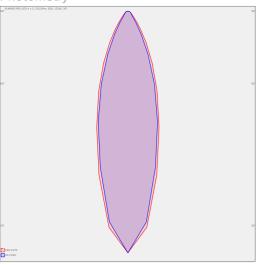

## Photometry

LED optics - 60°, 90°, 25°, 30° and 84-35° are optional according to order number Optics 84-35° is especially suitable for illumination of corridors

Luminaire suitable to rooms with high mounting heights