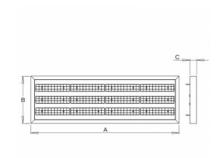

## 1287 × 420 × 55 mm

LED luminaire designed for indoor lighting

Construction of luminaire suitable for suspending

Body of luminaire made of steel sheet covering frame made of aluminium profile, both powder coated according to RAL colour list

## Product description

Product code 0-255055.000

Optics

30° LED optics

Dimension a 1287 mm

Dimension c

55 mm

Total power consumption

Dimension b 420 mm

Type of light source

LED

Luminous flux 20124 lm

Color index (RA)

Cover **IP 65**