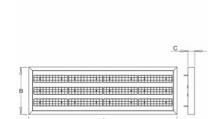

## Product description

Product code 0-255056.000

Optics

30° LED optics

Dimension a 1287 mm

Dimension c

55 mm

Total power consumption

151 W

Color temperatiure

4000 K

Mounting type suspended,

Weight 17.5 kg

Driver EVG

Colour white

Dimension b 420 mm