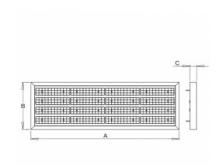

## 1287 × 420 × 55 mm

LED luminaire designed for indoor lighting

Construction of luminaire suitable for suspending

Body of luminaire made of steel sheet covering frame made of aluminium profile, both powder coated according to RAL colour list

## Product description

Product code 0-255057.000

Optics

30° LED optics

Dimension a 1287 mm

Dimension c

55 mm

Total power consumption

170 W

Color temperatiure

3000 K

Mounting type

suspended,

Weight 21.5 kg Driver EVG

Colour white

Dimension b

420 mm

Type of light source

LED

Luminous flux 23344 lm

Color index (RA)

Cover **IP 65**