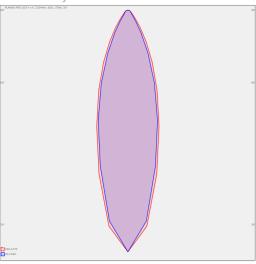

: 27154742 DIČ: CZ27154742 www.hormen.cz

## PLANNE IP65 LED

series: PLANNE



LED Led lights



IP 65



Suspended

## 1287 × 420 × 55 mm

LED luminaire designed for indoor lighting

Construction of luminaire suitable for suspending

Body of luminaire made of steel sheet covering frame made of aluminium profile, both powder coated according to RAL colour list

LED optics - 60°, 90°, 25°, 30° and 84-35° are optional according to order number Optics 84-35° is especially suitable for illumination of corridors

Luminaire suitable to rooms with high mounting heights

Luminaire equipped with electronic or dimmable electronic ballast

Usage: industry, warehouses, rack warehouses, high halls, low halls, garages, sport places, fuel stations

Accessories to be ordered separately



## Photometry



## Product description

Product code 0-255057.000

Optics

30° LED optics

Dimension a 1287 mm

Dimension c

55 mm

Total power consumption

170 W

Color temperatiure

3000 K

Mounting type

suspended,

Weight 21.5 kg Driver EVG

Colour white

Dimension b

420 mm

Type of light source

LED

Luminous flux 23344 lm

Color index (RA)

Cover **IP 65**