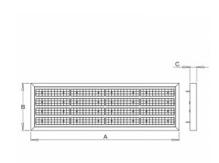

## Product description

Product code 0-255058.000

Optics

30° LED optics

Dimension a 1287 mm

Dimension c

55 mm

Total power consumption

170 W

Color temperatiure

4000 K

Mounting type suspended,

Weight 21.5 kg Driver EVG

Colour white

Dimension b

420 mm