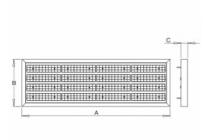

## 1287 × 420 × 55 mm

LED luminaire designed for indoor lighting Construction of luminaire suitable for suspending Body of luminaire made of steel sheet covering frame made of aluminium profile, both powder coated according to RAL colour list LED optics - 60°, 90°, 25°, 30° and 84-35° are optional according to order number Optics 84-35° is especially suitable for illumination of corridors Luminaire suitable to rooms with high mounting heights Luminaire equipped with electronic or dimmable electronic ballast Usage: industry, warehouses, rack warehouses, high halls, low halls, garages, sport places, fuel stations Accessories to be ordered separately

## Product description

Product code 0-255059.000

Optics 30° LED optics

Dimension a 1287 mm

Dimension c 55 mm

Total power consumption 201 W

Color temperatiure 3000 K

Mounting type suspended,

Weight 21.5 kg Driver EVG

Colour white

> Dimension b 420 mm

Type of light source LED

Luminous flux 26832 lm

Color index (RA) 80

Cover IP 65

Photometry