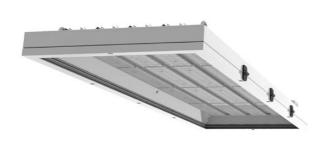

## 1287 × 420 × 55 mm

LED luminaire designed for indoor lighting Construction of luminaire suitable for suspending Body of luminaire made of steel sheet covering frame made of aluminium profile, both powder coated according to RAL colour list LED optics - 60°, 90°, 25°, 30° and 84-35° are optional according to order number Optics 84-35° is especially suitable for illumination of corridors Luminaire suitable to rooms with high mounting heights Luminaire equipped with electronic or dimmable electronic ballast Usage: industry, warehouses, rack warehouses, high halls, low halls, garages, sport places, fuel stations Accessories to be ordered separately

## Product description

Product code 0-255059.000

Optics 30° LED optics

Dimension a 1287 mm

Dimension c 55 mm

Total power consumption 201 W

Color temperatiure 3000 K

Mounting type suspended,

Weight 21.5 kg Driver EVG

Colour white

> Dimension b 420 mm

Type of light source LED

Luminous flux 26832 lm

Color index (RA) 80

Cover IP 65

Photometry