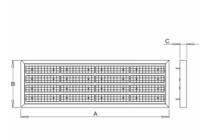

## 1287 × 420 × 55 mm

LED luminaire designed for indoor lighting Construction of luminaire suitable for suspending Body of luminaire made of steel sheet covering frame made of aluminium profile, both powder coated according to RAL colour list LED optics - 60°, 90°, 25°, 30° and 84-35° are optional according to order number Optics 84-35° is especially suitable for illumination of corridors Luminaire suitable to rooms with high mounting heights Luminaire equipped with electronic or dimmable electronic ballast Usage: industry, warehouses, rack warehouses, high halls, low halls, garages, sport places, fuel stations Accessories to be ordered separately

## Product description

Product code 0-255060.000

Optics 30° LED optics

Dimension a
1287 mm

Dimension c 55 mm

Total power consumption **201 W** 

Color temperatiure **4000 K** 

Mounting type suspended,

Weight **21.5 kg**  Driver **EVG** Colour

white

Dimension b 420 mm

Type of light source **LED** 

Luminous flux 28112 Im

Color index (RA) 80

Cover

Photometry