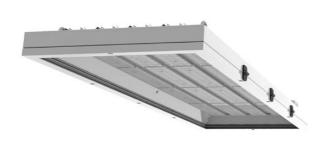

## 1287 × 420 × 55 mm

LED luminaire designed for indoor lighting Construction of luminaire suitable for suspending Body of luminaire made of steel sheet covering frame made of aluminium profile, both powder coated according to RAL colour list LED optics - 60°, 90°, 25°, 30° and 84-35° are optional according to order number Optics 84-35° is especially suitable for illumination of corridors Luminaire suitable to rooms with high mounting heights Luminaire equipped with electronic or dimmable electronic ballast Usage: industry, warehouses, rack warehouses, high halls, low halls, garages, sport places, fuel stations Accessories to be ordered separately

## Product description

Product code 0-255060.000

Optics 30° LED optics

Dimension a
1287 mm

Dimension c 55 mm

Total power consumption **201 W** 

Color temperatiure **4000 K** 

Mounting type suspended,