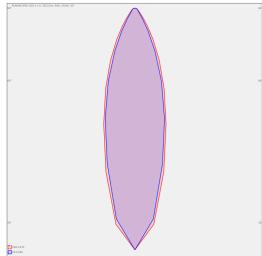

Weight **21.5 kg**  Driver **EVG** Colour

white

Dimension b 420 mm

Type of light source **LED** 

Luminous flux 28112 Im

Color index (RA) 80

Cover

Photometry