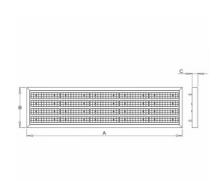

## Product description

Product code **0-255061.000** 

Optics

30° LED optics

Dimension a **1582 mm** 

Dimension c

55 mm

Total power consumption

213 W

Color temperatiure

3000 K

Mounting type suspended,

suspenaea

Weight 24 kg Driver **EVG** 

Colour white

Dimension b 420 mm

Type of light source

LED

Luminous flux **29180 lm** 

Color index (RA)

80

Cover IP 65