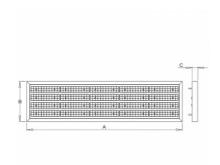

## Product description

Product code 0-255063.000

Optics

30° LED optics

Dimension a 1582 mm

Dimension c 55 mm

Total power consumption

251 W

Color temperatiure

3000 K

Mounting type

suspended,

Weight 24 kg

Driver EVG

Colour white

Dimension b

420 mm

Type of light source

LED

Luminous flux 33540 lm

Color index (RA)

Cover **IP 65**