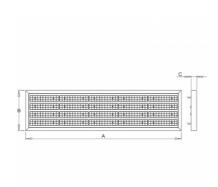

## Product description

Product code 0-255064.000

Optics

30° LED optics

Dimension a 1582 mm

Dimension c

55 mm

Total power consumption

251 W

Color temperatiure

4000 K

Mounting type suspended,

Weight 24 kg

LED

Dimension b

420 mm