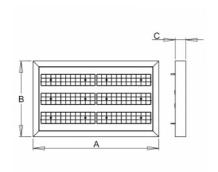

## Product description

Product code 0-255081.000

Optics

60° LED optics

Dimension a 700 mm

Dimension c 55 mm

Total power consumption

64 W

Color temperatiure

3000 K

Mounting type suspended,

Weight 8.3 kg

Driver EVG

Colour

white

Dimension b 420 mm