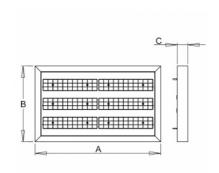

## Product description

Product code 0-255082.000

Optics

60° LED optics

Dimension a 700 mm

Dimension c

55 mm

Total power consumption

64 W

Color temperatiure

4000 K

Mounting type suspended,

Weight 8.3 kg

Driver EVG

Colour white

Dimension b

420 mm

Type of light source

LED

Luminous flux 9168 lm

Color index (RA)

Cover **IP 65**