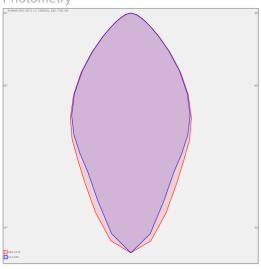

ha 5 IČO: 27154742 DIČ: CZ27154742 www.hormen.cz

## PLANNE IP65 LED

series: PLANNE



LED Led lights





Suspended

## 700 × 420 × 55 mm

LED luminaire designed for indoor lighting

Construction of luminaire suitable for suspending

Body of luminaire made of steel sheet covering frame made of aluminium profile, both powder coated according to RAL colour list

LED optics - 60°, 90°, 25°, 30° and 84-35° are optional according to order number Optics 84-35° is especially suitable for illumination of corridors

Luminaire suitable to rooms with high mounting heights

Luminaire equipped with electronic or dimmable electronic ballast

Usage: industry, warehouses, rack warehouses, high halls, low halls, garages, sport places, fuel stations

Accessories to be ordered separately



## Photometry



## Product description

Product code 0-255083.000

Optics

60° LED optics

Dimension a 700 mm

Dimension c

55 mm

Total power consumption

75 W

Color temperatiure

3000 K

Mounting type suspended,

Weight 8.3 kg

Driver EVG

Colour

white

Dimension b

420 mm

Type of light source

LED

Luminous flux 10062 lm

Color index (RA)

Cover **IP 65**