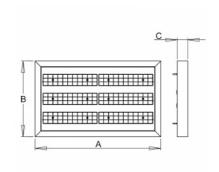

## 700 × 420 × 55 mm

LED luminaire designed for indoor lighting

Construction of luminaire suitable for suspending

Body of luminaire made of steel sheet covering frame made of aluminium profile, both powder coated according to RAL colour list

LED optics - 60°, 90°, 25°, 30° and 84-35° are optional according to order number Optics 84-35° is especially suitable for illumination of corridors

Luminaire suitable to rooms with high mounting heights

## Product description

Product code 0-255083.000

Optics

60° LED optics

Dimension a 700 mm

Dimension c

55 mm

Total power consumption

75 W

Color temperatiure

3000 K

Mounting type suspended,

Weight 8.3 kg

Driver EVG

Colour

white

Dimension b

420 mm

Type of light source

LED

Luminous flux 10062 lm

Color index (RA)

Cover **IP 65**