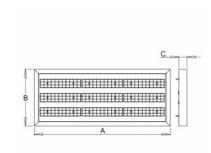

## Product description

Product code 0-255086.000

Optics

60° LED optics

Dimension a 994 mm

Dimension c

55 mm

Total power consumption 96 W

Color temperatiure

4000 K

Mounting type suspended,

Weight 11.9 kg Driver EVG

Colour white

Dimension b 420 mm

Type of light source

LED