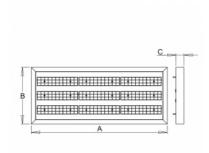

## Product description

Product code 0-255087.000

Optics

60° LED optics

Dimension a 994 mm

Dimension c

55 mm

Total power consumption

113 W

Color temperatiure

3000 K

Mounting type suspended,

Weight 11.9 kg Driver EVG

Colour white

Dimension b

420 mm