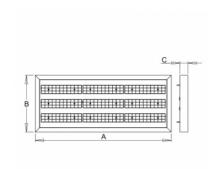

## 994 × 420 × 55 mm

LED luminaire designed for indoor lighting

Construction of luminaire suitable for suspending

Body of luminaire made of steel sheet covering frame made of aluminium profile, both powder coated according to RAL colour list

## Product description

Product code 0-255088.000

Optics

60° LED optics

Dimension a 994 mm

Dimension c

55 mm

Total power consumption

113 W

Color temperatiure

4000 K

Mounting type

suspended,

Weight 11.9 kg Driver EVG

Colour white

Dimension b

420 mm

Type of light source

LED

Luminous flux 15813 lm

Color index (RA)

Cover **IP 65** 